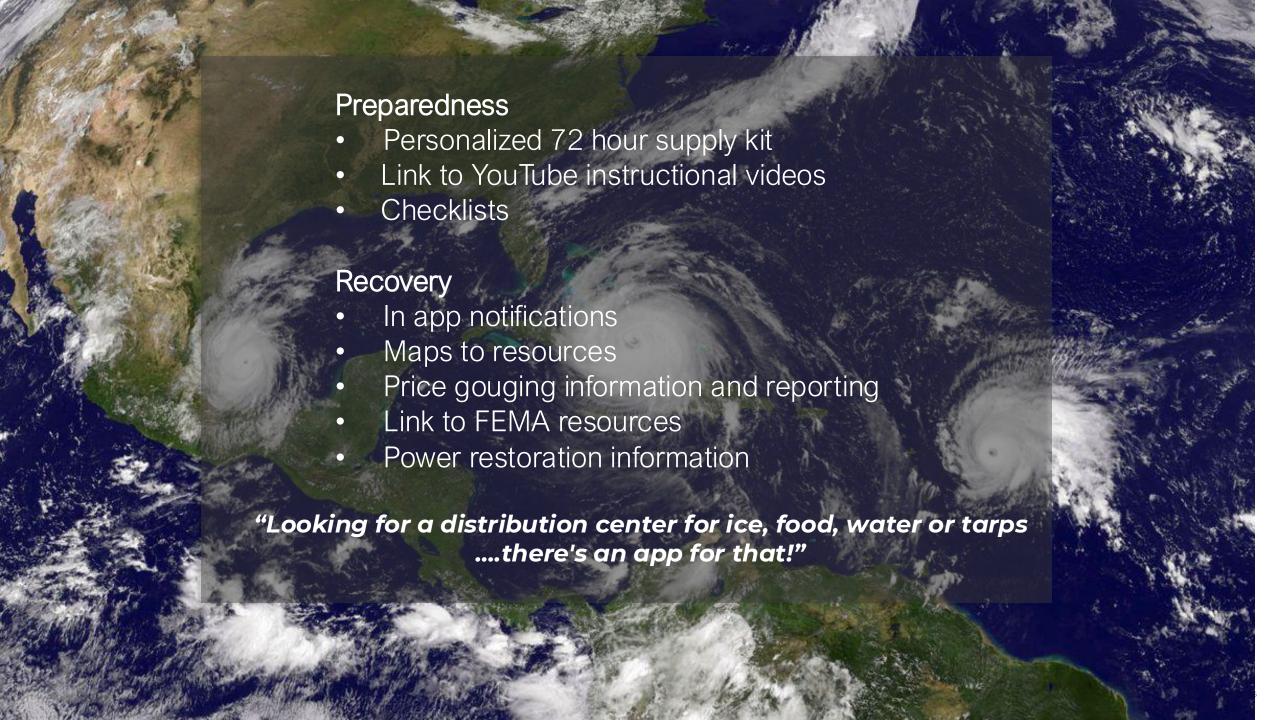

ed to WV regulations and traffic laws.

#### **Traffic Alerts and Road Conditions:**

Provide real-time traffic alerts and updates on road conditions, construction, accidents, and other incidents affecting travel. This feature helps residents plan their routes more effectively and avoid potential delays.

#### **DMV News and Updates:**

Keep users informed about important news, announcements, and policy changes from the DMV. This section can include information on new services, office closures, legislative updates, and tips for navigating DMV processes.

#### Feedback and Support:

Allow users to submit feedback, suggestions, and inquiries directly through the app. This helps the DMV gather valuable insights into user experiences and improve service delivery based on community input.









Cities/Counties



Public Safety







Dept of Health























# My Civic State Partners













Demonstration