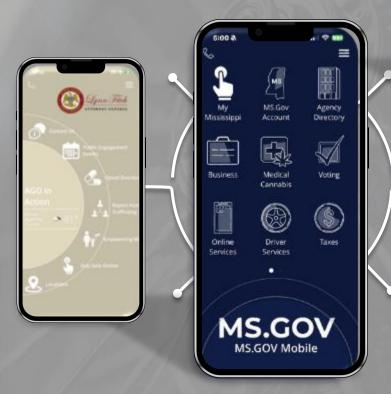

## Resident Engagement with My Civic

\*\*\*\*-

### **Identity & Authentication**

### **Department of Motor Vehicles**

#### **Appointment Scheduling:**

Streamline the process of scheduling appointments at DMV offices for services like license renewals, vehicle inspections, and title transfers. Users can view available time slots, select their preferred appointment time, and receive confirmation directly through the app.

#### **Practice Tests**:

Prepare for written driver's license exams with interactive practice tests tailored to WV regulations and traffic laws.

#### **Traffic Alerts and Road Conditions:**

Provide real-time traffic alerts and updates on road conditions, construction, accidents, and other incidents affecting travel. This feature helps residents plan their routes more effectively and avoid potential delays.

#### **DMV News and Updates:**

Keep users informed about important news, announcements, and policy changes from the DMV. This section can include information on new services, office closures, legislative updates, and tips for navigating DMV processes.

#### Feedback and Support:

Allow users to submit feedback, suggestions, and inquiries directly through the app. This helps the DMV gather valuable insights into user experiences and improve service delivery based on community input.