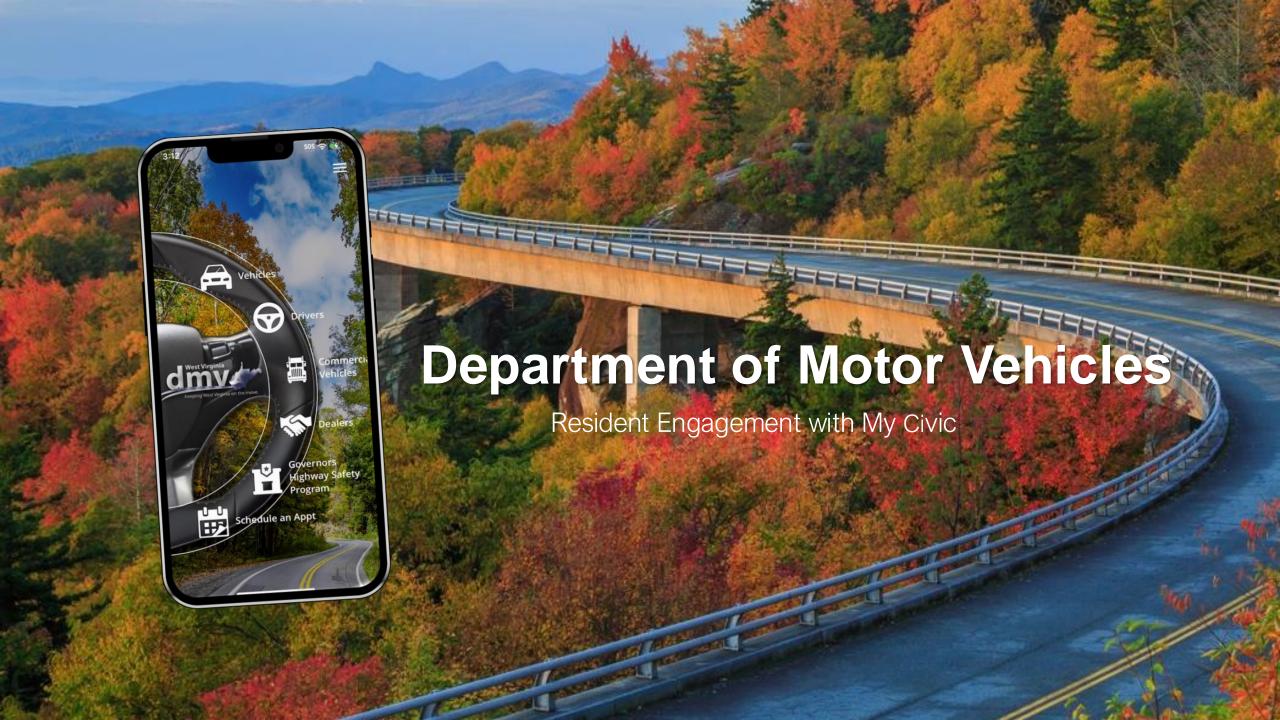

## Resident Engagement with My Civic

\*\*\*\*-

### **Department of Motor Vehicles**

#### **Appointment Scheduling:**

Streamline the process of scheduling appointments at DMV offices for services like license renewals, vehicle inspections, and title transfers. Users can view available time slots, select their preferred appointment time, and receive confirmation directly through the app.

#### **Practice Tests**:

Prepare for written driver's license exams with interactive practice tests tailored to WV regulations and traffic laws.

#### **Traffic Alerts and Road Conditions:**

Provide real-time traffic alerts and updates on road conditions, construction, accidents, and other incidents affecting travel. This feature helps residents plan their routes more effectively and avoid potential delays.

#### **DMV News and Updates:**

Keep users informed about important news, announcements, and policy changes from the DMV. This section can include information on new services, office closures, legislative updates, and tips for navigating DMV processes.

#### Feedback and Support:

Allow users to submit feedback, suggestions, and inquiries directly through the app. This helps the DMV gather valuable insights into user experiences and improve service delivery based on community input.