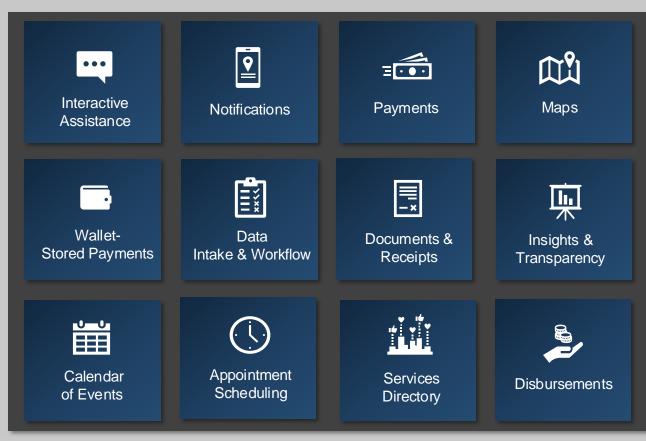

**Resident Engagement** 



## **Tyler & Colorado**

233 Municipal Departments

83 State Agencies

238 County Departments

216 Districts







Residents expect to interact with their government in the same way they do with banking, shopping, or services



## Resident Engagement with My Civic

\*\*\*\*-

### **Identity & Authentication**

















### **Department of Motor Vehicles**

#### **Appointment Scheduling:**

Streamline the process of scheduling appointments at DMV offices for services like license renewals, vehicle inspections, and title transfers. Users can view available time slots, select their preferred appointment time, and receive confirmation directly through the app.

#### **Practice Tests**:

Prepare for written driver's license exams with interactive practice tests tailored to WV regulations and traffic laws.

#### **Traffic Alerts and Road Conditions:**

Provide real-time traffic alerts and updates on road conditions, construction, accidents, and other incidents affecting travel. This feature helps residents plan their routes more effectively and avoid potential delays.

#### **DMV News and Updat